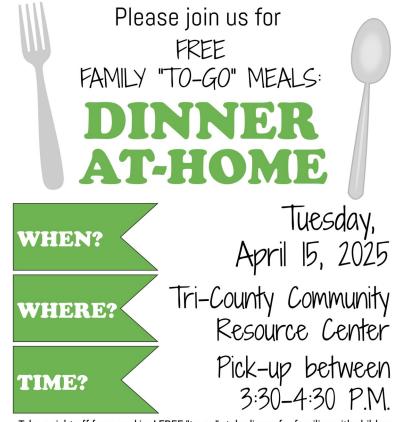

Take a night off from cooking! FREE "to-go" style dinner for families with children, including a family board/card game, children's books and other giveaways! Reservations are required. Children must be present to receive books/games.

To reserve meals, use the link or QR code: https://form.jotform.com/TCCRC/dinnerO41525